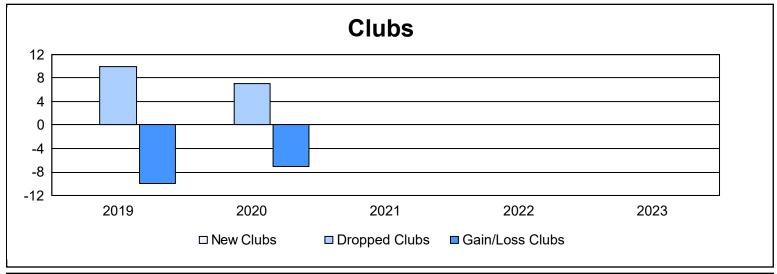

District 387 As of June 2023 Cumulative

| Year      | New<br>Clubs | Dropped<br>Clubs | Gain/<br>Loss<br>Clubs | New<br>Members | Charter<br>Members | Reinstate<br>Members | Transfer<br>Members | Total<br>Member<br>Added | Total<br>Members<br>Dropped | Gain/<br>Loss<br>Members |
|-----------|--------------|------------------|------------------------|----------------|--------------------|----------------------|---------------------|--------------------------|-----------------------------|--------------------------|
| 2018-2019 | 0            | 10               | -10                    | 114            | 57                 | 36                   | 18                  | 225                      | 671                         | -446                     |
| 2019-2020 | 0            | 7                | -7                     | 0              | 44                 | 49                   | 3                   | 96                       | 384                         | -288                     |
| 2020-2021 | 0            | 0                | 0                      | 278            | 49                 | 47                   | 34                  | 408                      | 426                         | -18                      |
| 2021-2022 | 0            | 0                | 0                      | 282            | 76                 | 71                   | 55                  | 484                      | 384                         | 100                      |
| 2022-2023 | 0            | 0                | 0                      | 266            | 38                 | 14                   | 46                  | 364                      | 285                         | 79                       |
| Average   | 0            | 3                | -3                     | 188            | 53                 | 43                   | 31                  | 315                      | 430                         | -115                     |